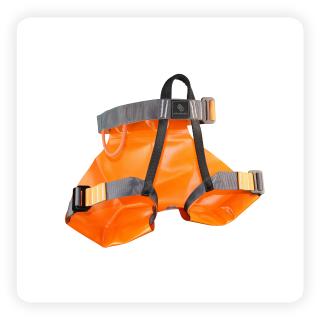

#### Description

Fully adjustable harness integrated of GENIMI and SIT PROTECTION, especially designed for canyoning. Equipped with three buckles allowing easy and fast adjustment on both leg loops and waist belt. Reinforced attachment point and gear loop for increased durability. The Sit Protection can be removed, and the harness can be used for climbing by itself.

### References

Size: UNI Weight: 604 g Material: Polyester / PVC CE-EN12277-UIAA

> WARNING:Before use, read and understand all instructions. Understand and accept the risks involving before participating. Any misuse of the equipment can result in severe injury or death. Products and specifications subject to change without notice.